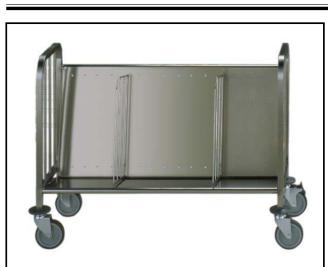

#### Item No.

Constructed in 304 AISI stainless steel. Framework in square 25x25mm tubing, completely welded. Seamless base and back shelves with upturned edges. Shelves are welded to the framework. Base shelf is inclined. The tray divider, in chromium plated galvanized steel wire, can be placed in different positions. The handles are an extension of the load-bearing frame. N. 4 swivelling castors, two with brakes, mm125 in diameter, fitted with plastic bumpers. Capacity: n. 300x1/1EN stacked trays.

### **Main Features**

- Framework in square 25x25 mm tubing, completely welded.
- Plate divider in chromium plated galvanized steel wire, that can be placed in different positions
- Seamless inclined base and back shelves with upturn edges welded to the framework.
- Accomodates 300 EN 1/1 Trays.
- 4 pivoting Ø 125 mm wheels, 2 of which with brakes, fitted with plastic bumpers

#### Construction

• Constructed entirely in 304 AISI stainless steel.