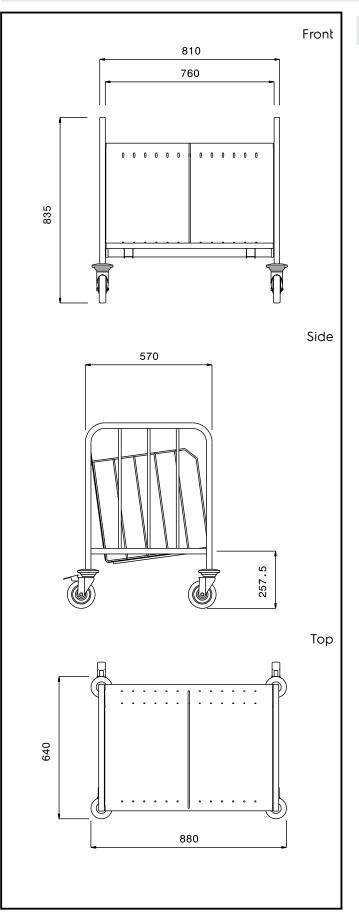

## Key Information:

| External dimensions, Width:  |             |
|------------------------------|-------------|
| 361292 (TTR300)              | 880 mm      |
| External dimensions, Depth:  | 640 mm      |
| External dimensions, Height: | 835 mm      |
| Wheel material:              | Zinc plated |
| Wheel diameter:              | Ø 125       |
| Net weight:                  | 20 kg       |